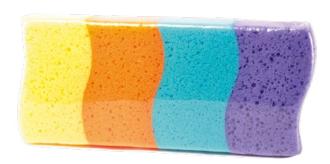

## **CUSTOM MADE-SPONGES**

Ess-Ma's Custom made sponges are the result of the company's 3D design and modern production technology. For customers, Custom Made sponges offer diverse alternatives for different uses.

The sponges are formed individually, according to the customer's wishes, while the sizes of the sponges and their number in the packaging is tailored to the needs of the customer. Since we are also a raw material manufacturer, we are able to implement an extensive range of solutions and deliver even large quantities at competitive prices.