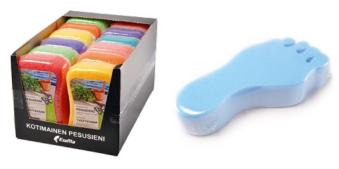

## **CUSTOM MADE-SPONGES**

Ess-Ma's Custom made sponges are the result of the company's 3D design and modern production technology. For customers, Custom Made sponges offer diverse alternatives for different uses.

The sponges are formed individually, according to the customer's wishes, while the sizes of the sponges and their number in the packaging is tailored to the needs of the customer. Since we are also a raw material manufacturer, we are able to implement an extensive range of solutions and deliver even large quantities at competitive prices.

There are different material alternatives, forms and printing technology solutions available for the packaging labels. It is also possible to print a QR code for the packaging to provide consumers with more information about, for example, the product or the company that sells it.